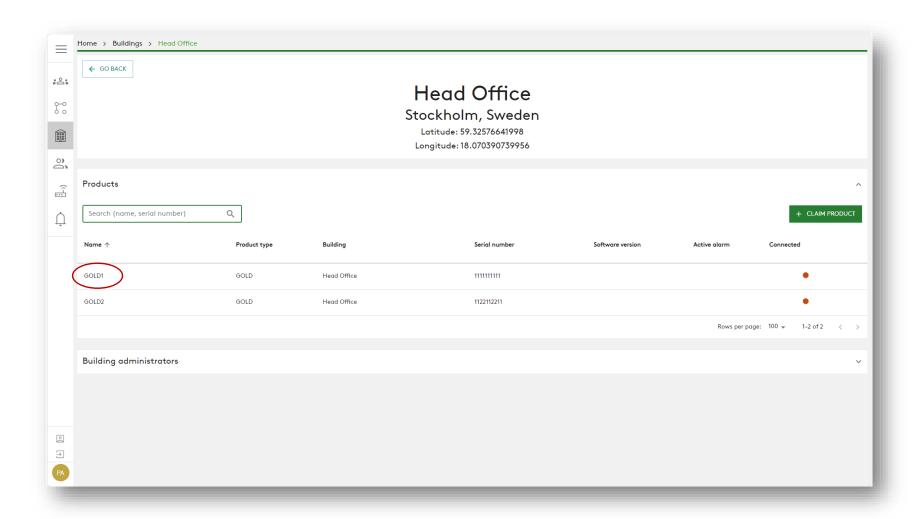

# 1. Go to your building and click on the product you want to make INSIDE Ready.