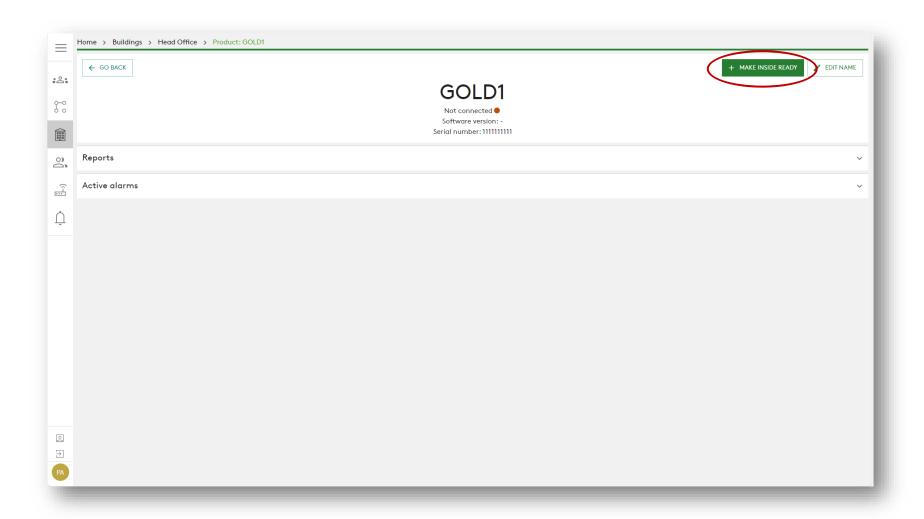

# 1. Go to your building and click on the product you want to make INSIDE Ready.

#### 2. Press the button "MAKE INSIDE READY".