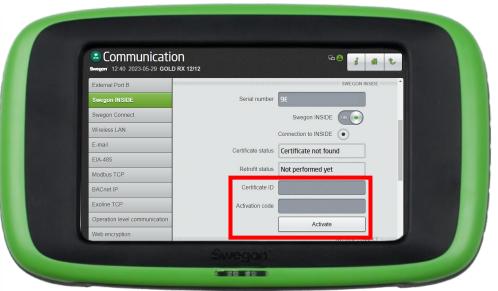

## 3. Copy the ID and Activation code and paste it in the right text fields in your products HMI and press "Activate".

For GOLD units you will find the text fields under "Communication"