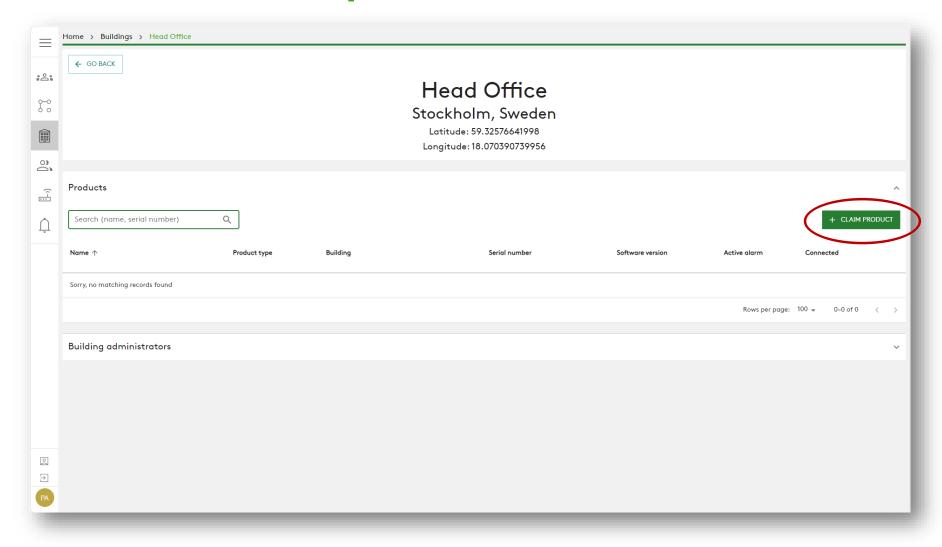

## 3. Press "Claim product"

4. Type in the product's serial number and press right outside the text box to confirm. After clicking outside the text box, there is the possibility to add additional serial numbers the same way.