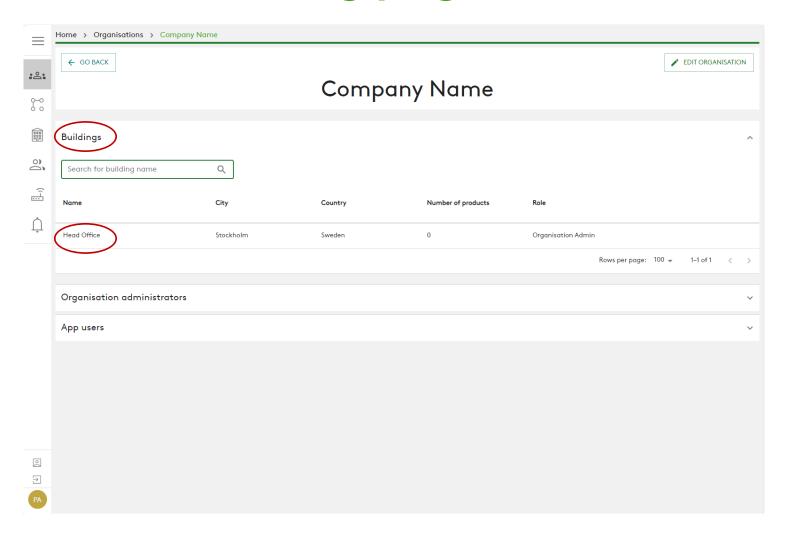

How to claim your product in INSIDE Portal



### 1. Log in to INSIDE Portal

### **Swegon INSIDE Portal**

https://inside.swegon.com





## 2. Go to building page





## 3. Press "Claim product"





4. Type in the product's serial number and press right outside the text box to confirm. After clicking outside the text box, there is the possibility to add additional serial numbers the same way.





5. Before submitting you need to name your units. Then press submit.

If the product is already connected to INSIDE Cloud, you need to enter the MAC-address of the product to claim it.





### 6. Now you have successfully claimed your products.





7. If your products are disconnected (like below), you need to check that Swegon INSIDE is activated on the product and you also might need to make them INSIDE Ready.





How to make your product INSIDE Ready



# 1. Go to your building and click on the product you want to make INSIDE Ready.





#### 2. Pre