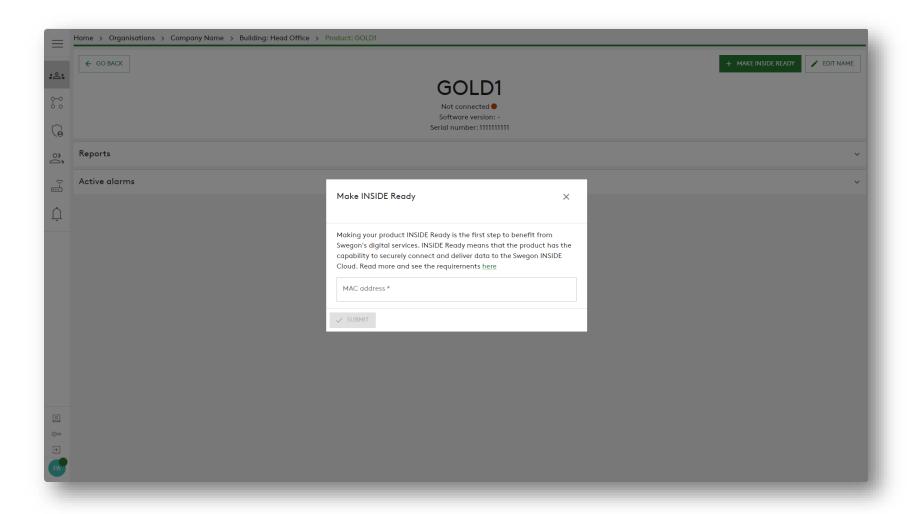

the text box to confirm. After clicking outside the text box, there is the possibility to add additional serial numbers the same way.





5. Before submitting you need to name your units. Then press submit.

If the product is already connected to INSIDE Cloud, you need to enter the MAC-address of the product to claim it.





### 6. Now you have successfully claimed your products.





7. If your products are disconnected (like below), you need to check that Swegon INSIDE is activated on the product and you also might need to make them INSIDE Ready.





How to make your product INSIDE Ready



# 1. Go to your building and click on the product you want to make INSIDE Ready.





#### 2. Press the button "MAKE INSIDE READY".





### 3. Type in the product's MAC address and press submit.





## 3. Copy the ID and Activation code and paste it in the right text fields in your products HMI and press "Activate".





For GOLD units you will find the text fields under "Communication"





## Feel good **inside**