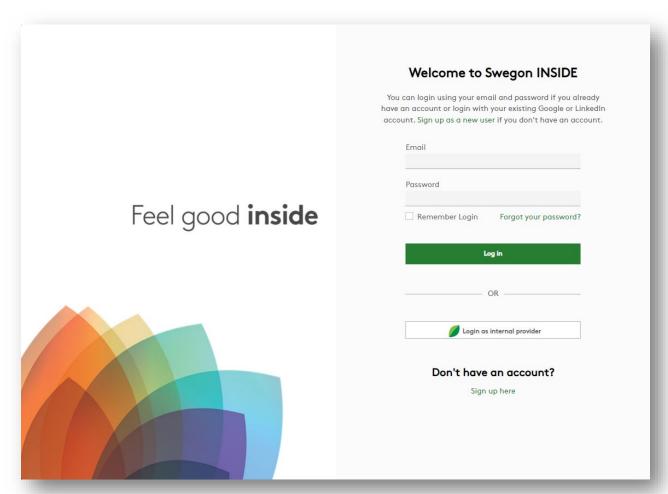

### 1. Log in to INSIDE Portal

### **Swegon INSIDE Portal**

https://inside.swegon.com