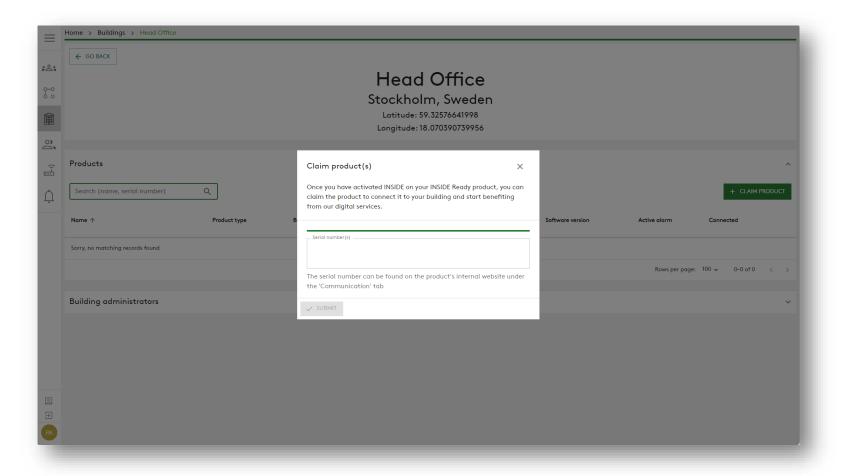

## 3. Press "Claim product"

4. Type in the product's serial number and press right outside the text box to confirm. After clicking outside the text box, there is the possibility to add additional serial numbers the same way.

5. Before submitting you need to name your units. Then press submit.

If the product is already connected to INSIDE Cloud, you need to enter the MAC-address of the product to claim it.