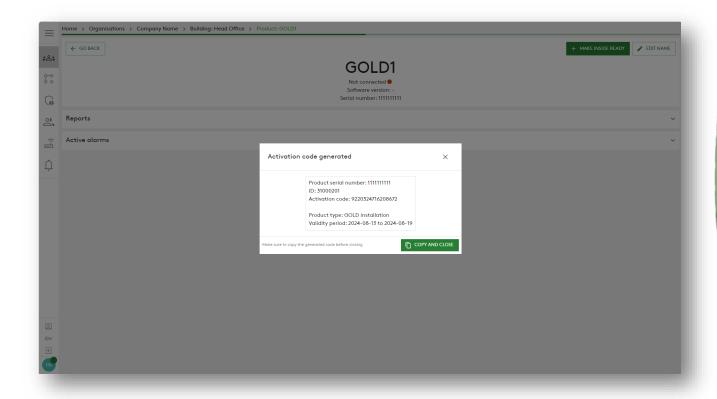

## 3. Copy the ID and Activation code and paste it in the right text fields in your products HMI and press "Activate".

For GOLD units you will find the text fields under "Communication"