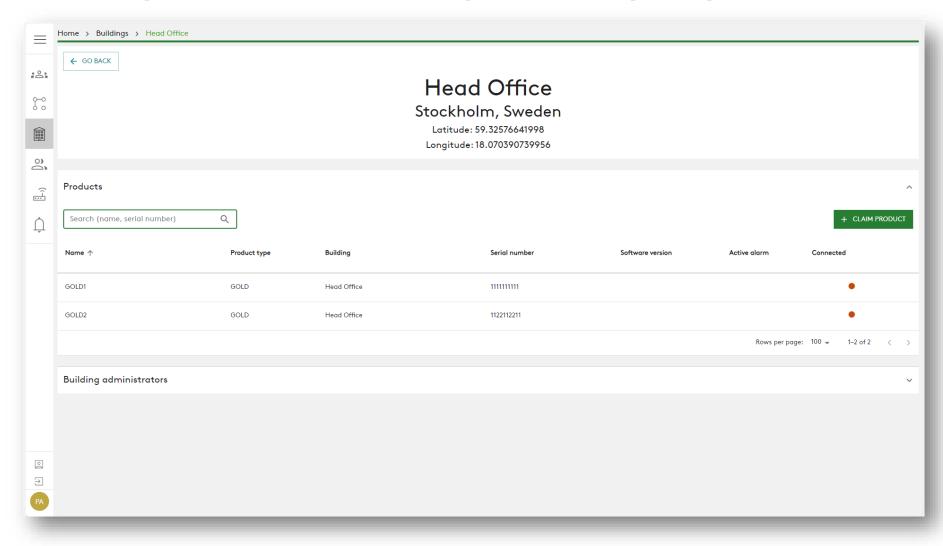

### 6. Now you have successfully claimed your products.

7. If your products are disconnected (like below), you need to check that Swegon INSIDE is activated on the product and you also might need to make them INSIDE Ready.