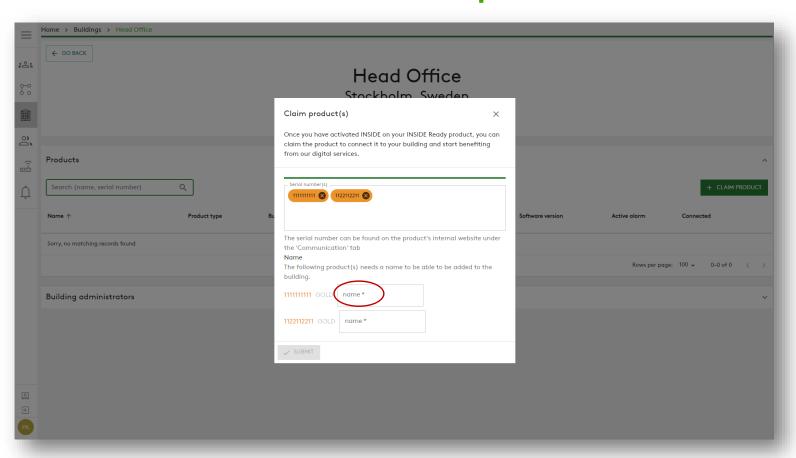

## 3. Press "Claim product"

4. Type in the product's serial number and press right outside the text box to confirm. After clicking outside the text box, there is the possibility to add additional serial numbers the same way.

5. Before submitting you need to name your units. Then press submit.

If the product is already connected to INSIDE Cloud, you need to enter the MAC-address of the product to claim it.