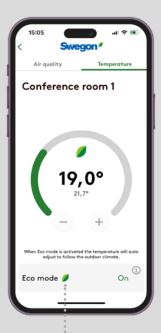

## Eco mode .....

By activating Eco mode, the temperature in the room is automatically regulated to follow the current outdoor temperature without going beyond the limits that ensures comfort.