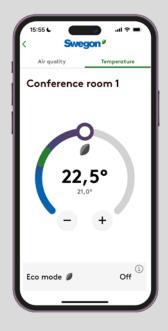

# Unique temperatures for each room

The temperature we prefer at home or in the office is highly individual and there is no specific temperature that makes everyone satisfied. Therefore it is not an optimal solution to set the same temperature for an entire office space. The Swegon INSIDE App allows users to easily adjust the temperature of their room without upsetting the colleague in the next room. The app is easy to manoeuvre and can be controlled from anywhere.