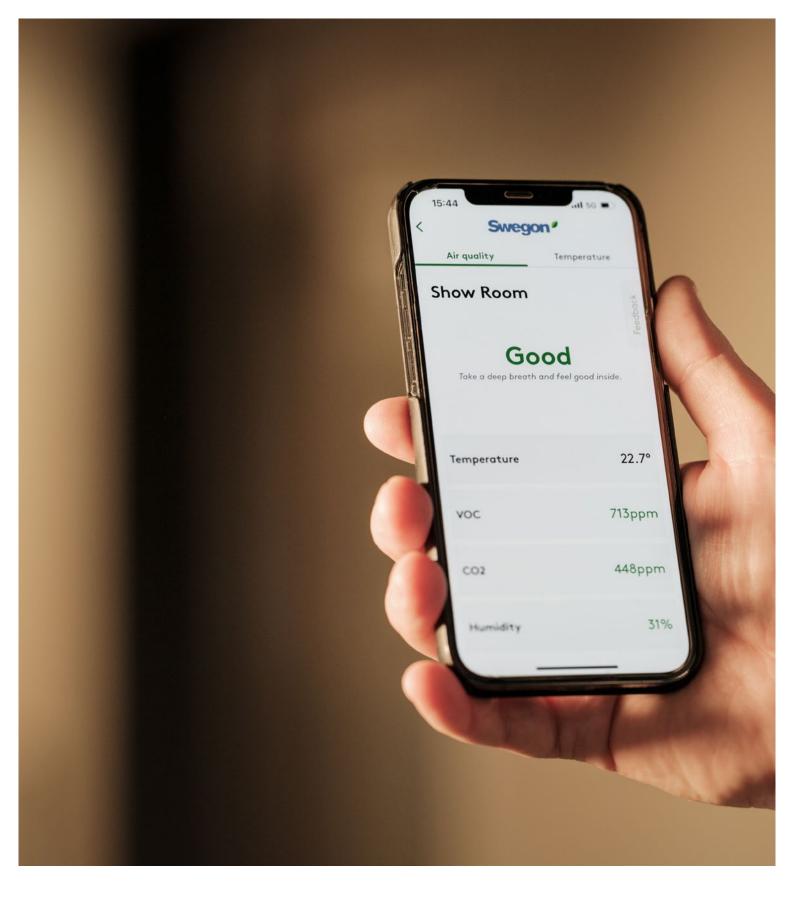

# Indoor Environmental Quality (IEQ) ratings

To assure the user that they are surrounded by healthy air, the app shows the status of various parameters such as CO2, VOC and humidity. The values for each parameter is presented by clear keyword that indicates if the value is healthy or not. Click on the parameter to read more information about it, see the thresholds and receive advice on how to improve the IEQ. The range of parameters to be shown in the app is depending on which types of sensors that are installed in the room.

# Feel good **inside**