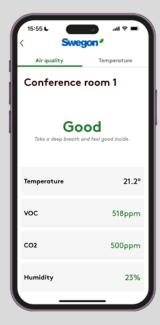

# Indoor Environmental Quality (IEQ) ratings

To assure the user that they are surrounded by healthy air, the app shows the status of various parameters such as CO2, VOC and humidity. The values for each parameter is presented by clear keyword that indicates if the value is healthy or not. Click on the parameter to read more information about it, see the thresholds and receive advice on how to improve the IEQ. The range of parameters to be shown in the app is depending on which types of sensors that are installed in the room.