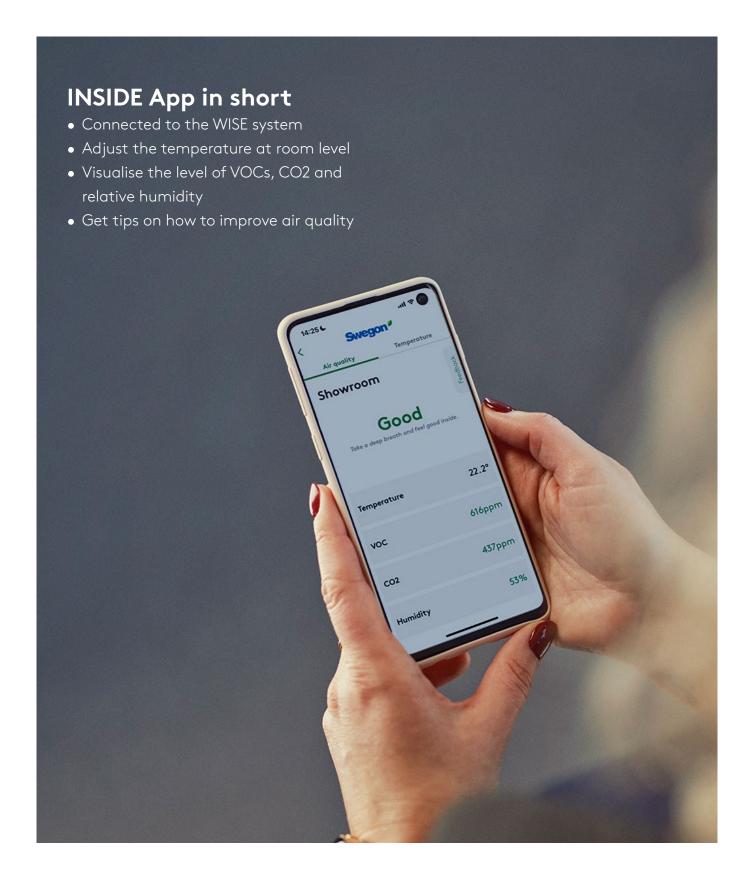

# **INSIDE** App

Visualise air quality with precise temperature control on room level

# What is INSIDE App?

The INSIDE App from Swegon is an additional service to our Swegon WISE system for a demand controlled indoor climate. The app gives a view of the current indoor climate by visualising a set of parameters, e.g. temperature and air quality. People inside the building with access to the app have the possibility of making temperature adjustments, normally within a predefined span of a few degrees.

# Indoor Environmental Quality (IEQ) ratings

To assure the user that they are surrounded by healthy air, the app shows the status of various parameters such as CO2, VOC and humidity. The values for each parameter is presented by clear keyword that indicates if the value is healthy or not. Click on the parameter to read more information about it, see the thresholds and receive advice on how to improve the IEQ. The range of parameters to be shown in the app is depending on which types of sensors that are installed in the room.